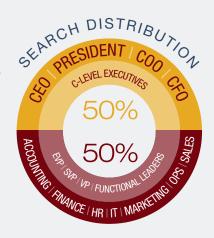

# DRIVING RESULTS AT PRIVATE EQUITY SPEED

PRIVATE EQUITY FOCUS

9/0

OF OUR BUSINESS SERVES
PRIVATE EQUITY FIRMS

SUPERIOR EXECUTION

996

FILL RATE

PRIVATE EQUITY PORT CO PLACEMENTS